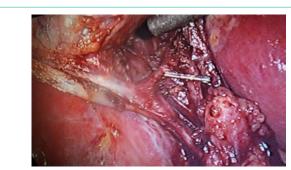

## **Clinical Image**

A rare congenital anatomical variety of the biliary tree, presented in 2%. It carries the risk of its clipping during laparsopic cholecystectomy, unless it is identified before clipping. Here the posterior hepatic duct opened into the cystic duct.

Figure: